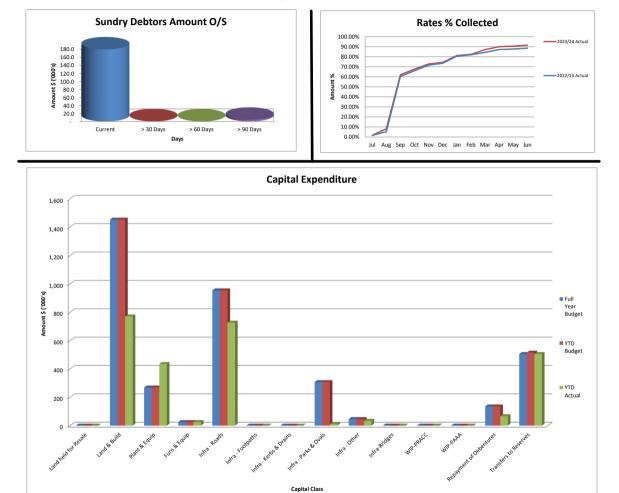

### Income and Expenditure Graphs to 30 June 2024

Other Graphs to 30 June 2024

STATEMENT OF FINANCIAL ACTIVITY BY NATURE

FOR THE PERIOD TO 30 June 2024

|                                                         |      | FOR THE PERI            | OD 10 30 June 2         | 2024        |             |             | Variances |    |
|---------------------------------------------------------|------|-------------------------|-------------------------|-------------|-------------|-------------|-----------|----|
|                                                         | NOTE | 2023/24                 | 2023/24                 | June        | June        | Variances   | Actual    |    |
|                                                         | NOTE | Adopted                 | Revised                 | 2024        | 2024        | Actuals to  | Budget to |    |
|                                                         |      | Budget                  | Budget                  | YTD Budget  | Actual      | Budget      | Y-T-D     |    |
|                                                         |      | \$                      | \$                      | \$          | \$          | \$          | %         |    |
| OPERATING ACTIVITIES                                    |      |                         | · ·                     | •           |             |             |           |    |
| Revenue from operating activities                       |      |                         |                         |             |             |             |           |    |
| Rates                                                   |      | 2,446,730               | 2,436,547               | 2,436,547   | 2,436,948   | 401         | 0%        |    |
| Grants, subsidies and contributions                     |      | 619.746                 | 586,190                 | 586,190     | 2,157,354   | 1,571,164   | 268%      |    |
| Fees and charges                                        |      | 427,668                 | 439,583                 | 439,583     | 434,563     | (5,020)     | -1%       |    |
| Interest revenue                                        |      | 48,997                  | 83,897                  | 83,897      | 96,602      | 12,705      | 15%       |    |
| Other revenue                                           |      | 89,221                  | 198,605                 | 198,605     | 202,474     | 3,869       | 2%        |    |
| Profit on asset disposal                                |      | 2,000                   | 2,000                   | 2,000       | 2,806       | 0           | -40%      |    |
|                                                         |      | 3,634,362               | 3,746,822               | 3,746,822   | 5,330,748   | 1,583,120   | 42%       |    |
| Expenditure from operating activities                   |      | -,                      | -,                      |             | -,,         | .,          |           |    |
| Employee costs                                          |      | (2,149,081)             | (2,100,690)             | (2,100,690) | (1,980,390) | 120,300     | 6%        |    |
| Materials & Contracts                                   |      | (2,028,784)             | (2,093,488)             | (2,093,488) | (1,757,582) | 335,907     | 16%       |    |
| Utility charges                                         |      | (166,838)               | (171,838)               | (171,838)   | (209,652)   | (37,813)    | -22%      | Å  |
| Insurance charges                                       |      | (231,841)               | (217,091)               | (217,091)   | (232,437)   | (15,346)    | -7%       | -  |
| Finance costs                                           |      | (231,841)<br>(89,641)   | (89,641)                | (89,641)    | (89,437)    | 204         | -7 %      |    |
|                                                         |      |                         |                         |             |             |             |           |    |
| Depreciation                                            |      | (2,933,590)             | (3,202,339)             | (3,202,339) | (3,223,748) | (21,409)    | -1%       | _  |
| Other Expenditure                                       |      | (93,111)                | (129,599)               | (129,599)   | (77,059)    | 52,540      | 41%       | •  |
| Loss on Asset Disposal                                  |      | (9,300)                 | (9,300)                 | (9,300)     | (8,768)     | 0           | 6%        |    |
|                                                         |      | (7,702,186)             | (8,013,986)             | (8,013,986) | (7,579,072) | 434,382     | -5%       |    |
| On section and billing such that is in the              |      |                         |                         |             |             |             |           |    |
| Operating activities excluded from budget               | -    | _                       |                         |             |             |             |           |    |
| (Profit)/Loss on Asset Disposals                        | 2    | 7,300                   | 7,300                   | 7,300       | 5,962       | (1,338)     | 18%       |    |
| Adjustments in Fixed Assets                             |      | 0                       | 0                       | 0           | 0           | 0           | 0%        |    |
| Add back Depreciation                                   |      | 2,933,590               | 3,202,339               | 3,202,339   | 3,223,748   | 21,409      | -1%       |    |
|                                                         |      | 2,940,890               | 3,209,639               | 3,209,639   | 3,229,710   | 20,071      | 1%        |    |
| Amount attributable to operating activities             |      | (1,126,934)             | (1,057,525)             | (1,057,525) | 981,385     | 2,038,911   | 193%      | •  |
|                                                         |      |                         |                         |             |             |             |           |    |
|                                                         |      |                         |                         |             |             |             |           |    |
| INVESTING ACTIVITIES                                    |      |                         |                         |             |             |             |           |    |
| Inflows from investing activities                       |      |                         |                         |             |             |             |           |    |
| Capital grants, subsidies and contributions             |      | 2,606,381               | 2,604,500               | 2,604,500   | 1,563,875   | (1,040,625) | 40%       | ▼  |
| Proceeds from Disposal of Assets                        | 2    | 42,000                  | 42,000                  | 42,000      | 32,526      | (9,474)     | -23%      |    |
| Proceeds from financial assets at amortised cost - self |      |                         |                         |             |             |             |           |    |
| supporting loans                                        |      | 21.230                  | 21,230                  | 21.230      | 21.230      | 0           | 0%        |    |
|                                                         |      | 2,669,611               | 2,667,730               | 2,667,730   | 1,617,631   | 1,030,292   | -39%      |    |
| Outflows from investing activities                      |      | _,,                     | _,,.                    | _,,         | .,,         | .,          |           |    |
| Purchase Land Held for Resale                           | 1    | 0                       | 0                       | 0           | 0           | 0           | 0%        |    |
| Purchase of Land and Buildings                          | 1    | (1,324,477)             | (1,452,712)             | (1,452,712) | (769,623)   | 683,089     | 47%       |    |
| Purchase of Furniture & Equipment                       | 1    | (1,324,477)<br>(25,000) | (1,452,712)<br>(25,000) | (25,000)    | (25,114)    | (114)       | 0%        | •  |
| Furchase of Furniture & Equipment                       |      | (23,000)                | (25,000)                | (23,000)    | (23,114)    | (114)       | 0 %       |    |
| Purchase of Right of Use Asset - Furniture & Equipment  | 1    | 0                       | 0                       | 0           | 0           | 0           | 0%        |    |
| Purchase of Right of Use Asset - Plant & Equipment      |      | 0                       | 0                       | 0           | 0           | 0           | 0%        |    |
|                                                         | 4    | 0                       | -                       | -           | 0           | -           |           |    |
| Purchase of Right of Use Asset - Buildings              |      |                         | 0                       | 0           | (404.444)   | 0           | 0%        |    |
| Purchase of Plant & Equipment                           | 1    | (279,691)               | (268,654)               | (268,654)   | (434,444)   | (165,790)   | -62%      | •  |
| Purchase of WIP - PP & E                                | 1    | 0                       | 0                       | 0           | 0           | 0           | 0%        | _  |
| Purchase of Infrastructure Assets - Roads               | 1    | (967,970)               | (953,790)               | (953,790)   | (726,172)   | 227,618     | 24%       | •  |
| Purchase of Infrastructure Assets - Footpaths           | 1    | 0                       | 0                       | 0           | 0           | 0           | 0%        |    |
| Purchase of Infrastructure Assets - Kerbs & Drains      | 1    | 0                       | 0                       | 0           | 0           | 0           | 0%        |    |
| Purchase of Infrastructure Assets - Parks & Ovals       | 1    | (306,899)               | (306,899)               | (306,899)   | (11,422)    | 295,477     | 96%       | ▼  |
| Purchase of Infrastructure Assets - Bridges             | 1    | 0                       | 0                       | 0           | 0           | 0           | 0%        |    |
| Purchase of Infrastructure Assets - Other               | 1    | (46,293)                | (46,293)                | (46,293)    | (34,233)    | 12,060      | 26%       | •  |
|                                                         |      | (2,950,330)             | (3,053,348)             | (3,053,348) | (2,001,008) | 1,052,340   | -34%      | •  |
| Amount attributable to investing activities             |      | (280,719)               | (385,618)               | (385,618)   | (383,377)   | 2,241       | -1%       |    |
|                                                         |      |                         |                         |             |             |             |           |    |
| FINANCING ACTIVITIES                                    |      |                         |                         |             |             |             |           |    |
| Inflows from financing activities                       |      |                         |                         |             |             |             |           |    |
| Transfers from Restricted Asset (Reserves)              | 4    | 269,691                 | 339,691                 | 339,691     | 339,691     | 0           | 0%        |    |
|                                                         |      | 269,691                 | 339,691                 | 339,691     | 339,691     | 0           | 0%        |    |
| Outflows from financing activities                      |      |                         |                         |             |             |             |           |    |
| Repayment of Borrowings                                 | 3    | (135,336)               | (135,336)               | (135,336)   | (66,905)    | 68,431      | 51%       | ▼  |
| Payments for principal portion of lease liabilities     | 3    | (98,891)                | (98,891)                | (98,891)    | (98,304)    | 587         | -1%       |    |
| Transfers to Restricted Assets (Reserves)               | 4    | (504,638)               | (514,510)               | (514,510)   | (504,762)   | 9,748       | 2%        |    |
|                                                         |      | (738,865)               | (748,737)               | (748,737)   | (669,972)   | 78,765      | 11%       |    |
| Amount attributable to financing activities             |      | (469,174)               | (409,046)               | (409,046)   | (330,281)   | 78,765      | 19%       |    |
|                                                         |      |                         |                         | ·····       |             | -,          |           |    |
| MOVEMENT IN SURPLUS OR DEFICIT                          |      |                         |                         |             |             |             |           |    |
| Surplus or deficit at the start of the financial year   | 5    | 1,876,827               | 1,832,480               | 1,832,480   | 1,832,480   | (44,347)    | 0%        |    |
| Amount attributable to operating activities             | -    | (1,126,934)             | (1,057,525)             | (1,057,525) | 981,385     | 2,038,911   | 193%      | •  |
| Amount attributable to operating activities             |      | (280,719)               | (385,618)               | (385,618)   | (383,377)   | 2,030,311   | -1%       | ·  |
| Amount attributable to financing activities             |      | (469,174)               | (409,046)               | (409,046)   | (330,281)   | 78,765      | 19%       |    |
| Surplus or deficit at the end of the financial year     | 5    | (409,174)               | (19,709)                | (19,709)    | 2,100,208   | 2,119,917   | 10756%    | -1 |
| ourprus or denote at the end of the financial year      | 5    | (0)                     | (19,709)                | (13,703)    | 2,100,200   | 2,113,317   | 107 30 %  | -  |
|                                                         |      |                         |                         |             |             |             |           |    |