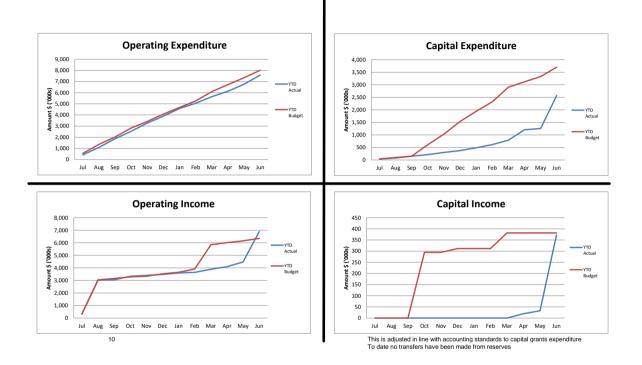

### Income and Expenditure Graphs to 30 June 2024

Other Graphs to 30 June 2024

STATEMENT OF FINANCIAL ACTIVITY BY NATURE

FOR THE PERIOD TO 30 June 2024

|                                                         |      | FOR THE PERI            | OD 10 30 June 2         | 2024        |             |             | Variances |    |
|---------------------------------------------------------|------|-------------------------|-------------------------|-------------|-------------|-------------|-----------|----|
|                                                         | NOTE | 2023/24                 | 2023/24                 | June        | June        | Variances   | Actual    |    |
|                                                         | NOTE | Adopted                 | Revised                 | 2024        | 2024        | Actuals to  | Budget to |    |
|                                                         |      | Budget                  | Budget                  | YTD Budget  | Actual      | Budget      | Y-T-D     |    |
|                                                         |      | \$                      | \$                      | \$          | \$          | \$          | %         |    |
| OPERATING ACTIVITIES                                    |      |                         | · ·                     | •           |             |             |           |    |
| Revenue from operating activities                       |      |                         |                         |             |             |             |           |    |
| Rates                                                   |      | 2,446,730               | 2,436,547               | 2,436,547   | 2,436,948   | 401         | 0%        |    |
| Grants, subsidies and contributions                     |      | 619.746                 | 586,190                 | 586,190     | 2,157,354   | 1,571,164   | 268%      |    |
| Fees and charges                                        |      | 427,668                 | 439,583                 | 439,583     | 434,563     | (5,020)     | -1%       |    |
| Interest revenue                                        |      | 48,997                  | 83,897                  | 83,897      | 96,602      | 12,705      | 15%       |    |
| Other revenue                                           |      | 89,221                  | 198,605                 | 198,605     | 202,474     | 3,869       | 2%        |    |
| Profit on asset disposal                                |      | 2,000                   | 2,000                   | 2,000       | 2,806       | 0           | -40%      |    |
|                                                         |      | 3,634,362               | 3,746,822               | 3,746,822   | 5,330,748   | 1,583,120   | 42%       |    |
| Expenditure from operating activities                   |      | -,                      | -,                      |             | -,,         | .,          |           |    |
| Employee costs                                          |      | (2,149,081)             | (2,100,690)             | (2,100,690) | (1,980,390) | 120,300     | 6%        |    |
| Materials & Contracts                                   |      | (2,028,784)             | (2,093,488)             | (2,093,488) | (1,757,582) | 335,907     | 16%       |    |
| Utility charges                                         |      | (166,838)               | (171,838)               | (171,838)   | (209,652)   | (37,813)    | -22%      | Å  |
| Insurance charges                                       |      | (231,841)               | (217,091)               | (217,091)   | (232,437)   | (15,346)    | -7%       | -  |
| Finance costs                                           |      | (231,841)<br>(89,641)   | (89,641)                | (89,641)    | (89,437)    | 204         | -7 %      |    |
|                                                         |      |                         |                         |             |             |             |           |    |
| Depreciation                                            |      | (2,933,590)             | (3,202,339)             | (3,202,339) | (3,223,748) | (21,409)    | -1%       | _  |
| Other Expenditure                                       |      | (93,111)                | (129,599)               | (129,599)   | (77,059)    | 52,540      | 41%       | •  |
| Loss on Asset Disposal                                  |      | (9,300)                 | (9,300)                 | (9,300)     | (8,768)     | 0           | 6%        |    |
|                                                         |      | (7,702,186)             | (8,013,986)             | (8,013,986) | (7,579,072) | 434,382     | -5%       |    |
| On section and billing such that is in the              |      |                         |                         |             |             |             |           |    |
| Operating activities excluded from budget               | -    | _                       |                         |             |             |             |           |    |
| (Profit)/Loss on Asset Disposals                        | 2    | 7,300                   | 7,300                   | 7,300       | 5,962       | (1,338)     | 18%       |    |
| Adjustments in Fixed Assets                             |      | 0                       | 0                       | 0           | 0           | 0           | 0%        |    |
| Add back Depreciation                                   |      | 2,933,590               | 3,202,339               | 3,202,339   | 3,223,748   | 21,409      | -1%       |    |
|                                                         |      | 2,940,890               | 3,209,639               | 3,209,639   | 3,229,710   | 20,071      | 1%        |    |
| Amount attributable to operating activities             |      | (1,126,934)             | (1,057,525)             | (1,057,525) | 981,385     | 2,038,911   | 193%      | •  |
|                                                         |      |                         |                         |             |             |             |           |    |
|                                                         |      |                         |                         |             |             |             |           |    |
| INVESTING ACTIVITIES                                    |      |                         |                         |             |             |             |           |    |
| Inflows from investing activities                       |      |                         |                         |             |             |             |           |    |
| Capital grants, subsidies and contributions             |      | 2,606,381               | 2,604,500               | 2,604,500   | 1,563,875   | (1,040,625) | 40%       | ▼  |
| Proceeds from Disposal of Assets                        | 2    | 42,000                  | 42,000                  | 42,000      | 32,526      | (9,474)     | -23%      |    |
| Proceeds from financial assets at amortised cost - self |      |                         |                         |             |             |             |           |    |
| supporting loans                                        |      | 21.230                  | 21,230                  | 21.230      | 21.230      | 0           | 0%        |    |
|                                                         |      | 2,669,611               | 2,667,730               | 2,667,730   | 1,617,631   | 1,030,292   | -39%      |    |
| Outflows from investing activities                      |      | _,,                     | _,,.                    | _,,         | .,,         | .,          |           |    |
| Purchase Land Held for Resale                           | 1    | 0                       | 0                       | 0           | 0           | 0           | 0%        |    |
| Purchase of Land and Buildings                          | 1    | (1,324,477)             | (1,452,712)             | (1,452,712) | (769,623)   | 683,089     | 47%       |    |
| Purchase of Furniture & Equipment                       | 1    | (1,324,477)<br>(25,000) | (1,452,712)<br>(25,000) | (25,000)    | (25,114)    | (114)       | 0%        | •  |
| Furchase of Furniture & Equipment                       |      | (23,000)                | (25,000)                | (23,000)    | (23,114)    | (114)       | 0 %       |    |
| Purchase of Right of Use Asset - Furniture & Equipment  | 1    | 0                       | 0                       | 0           | 0           | 0           | 0%        |    |
| Purchase of Right of Use Asset - Plant & Equipment      |      | 0                       | 0                       | 0           | 0           | 0           | 0%        |    |
|                                                         | 4    | 0                       | -                       | -           | 0           | -           |           |    |
| Purchase of Right of Use Asset - Buildings              |      |                         | 0                       | 0           | (404.444)   | 0           | 0%        |    |
| Purchase of Plant & Equipment                           | 1    | (279,691)               | (268,654)               | (268,654)   | (434,444)   | (165,790)   | -62%      | •  |
| Purchase of WIP - PP & E                                | 1    | 0                       | 0                       | 0           | 0           | 0           | 0%        | _  |
| Purchase of Infrastructure Assets - Roads               | 1    | (967,970)               | (953,790)               | (953,790)   | (726,172)   | 227,618     | 24%       | •  |
| Purchase of Infrastructure Assets - Footpaths           | 1    | 0                       | 0                       | 0           | 0           | 0           | 0%        |    |
| Purchase of Infrastructure Assets - Kerbs & Drains      | 1    | 0                       | 0                       | 0           | 0           | 0           | 0%        |    |
| Purchase of Infrastructure Assets - Parks & Ovals       | 1    | (306,899)               | (306,899)               | (306,899)   | (11,422)    | 295,477     | 96%       | ▼  |
| Purchase of Infrastructure Assets - Bridges             | 1    | 0                       | 0                       | 0           | 0           | 0           | 0%        |    |
| Purchase of Infrastructure Assets - Other               | 1    | (46,293)                | (46,293)                | (46,293)    | (34,233)    | 12,060      | 26%       | •  |
|                                                         |      | (2,950,330)             | (3,053,348)             | (3,053,348) | (2,001,008) | 1,052,340   | -34%      | •  |
| Amount attributable to investing activities             |      | (280,719)               | (385,618)               | (385,618)   | (383,377)   | 2,241       | -1%       |    |
|                                                         |      |                         |                         |             |             |             |           |    |
| FINANCING ACTIVITIES                                    |      |                         |                         |             |             |             |           |    |
| Inflows from financing activities                       |      |                         |                         |             |             |             |           |    |
| Transfers from Restricted Asset (Reserves)              | 4    | 269,691                 | 339,691                 | 339,691     | 339,691     | 0           | 0%        |    |
|                                                         |      | 269,691                 | 339,691                 | 339,691     | 339,691     | 0           | 0%        |    |
| Outflows from financing activities                      |      |                         |                         |             |             |             |           |    |
| Repayment of Borrowings                                 | 3    | (135,336)               | (135,336)               | (135,336)   | (66,905)    | 68,431      | 51%       | ▼  |
| Payments for principal portion of lease liabilities     | 3    | (98,891)                | (98,891)                | (98,891)    | (98,304)    | 587         | -1%       |    |
| Transfers to Restricted Assets (Reserves)               | 4    | (504,638)               | (514,510)               | (514,510)   | (504,762)   | 9,748       | 2%        |    |
|                                                         |      | (738,865)               | (748,737)               | (748,737)   | (669,972)   | 78,765      | 11%       |    |
| Amount attributable to financing activities             |      | (469,174)               | (409,046)               | (409,046)   | (330,281)   | 78,765      | 19%       |    |
|                                                         |      |                         |                         | ·····       |             | -,          |           |    |
| MOVEMENT IN SURPLUS OR DEFICIT                          |      |                         |                         |             |             |             |           |    |
| Surplus or deficit at the start of the financial year   | 5    | 1,876,827               | 1,832,480               | 1,832,480   | 1,832,480   | (44,347)    | 0%        |    |
| Amount attributable to operating activities             | -    | (1,126,934)             | (1,057,525)             | (1,057,525) | 981,385     | 2,038,911   | 193%      | •  |
| Amount attributable to operating activities             |      | (280,719)               | (385,618)               | (385,618)   | (383,377)   | 2,030,311   | -1%       | ·  |
| Amount attributable to financing activities             |      | (469,174)               | (409,046)               | (409,046)   | (330,281)   | 78,765      | 19%       |    |
| Surplus or deficit at the end of the financial year     | 5    | (409,174)               | (19,709)                | (19,709)    | 2,100,208   | 2,119,917   | 10756%    | -1 |
| ourprus or denote at the end of the financial year      | 5    | (0)                     | (19,709)                | (13,703)    | 2,100,200   | 2,113,317   | 107 30 %  | -  |
|                                                         |      |                         |                         |             |             |             |           |    |