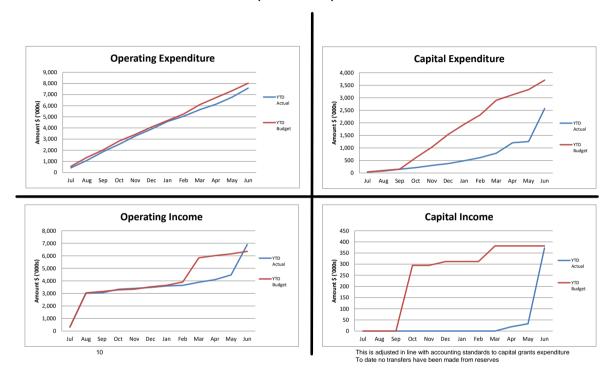

--------------------------------------------------------------------------------------------------------------|-----|
| Against:                                                                                                                             | Nil |



# SHIRE OF PINGELLY MONTHLY STATEMENT OF FINANCIAL ACTIVITY FOR THE PERIOD TO 30 June 2024

### **TABLE OF CONTENTS**

Graphical Analysis Statement of Financial Activity by Nature Report on Significant Variances

Notes to and Forming Part of the Statement

- 1 Acquisition of Assets
- 2 Disposal of Assets
- 3 Information on Borrowings
- 4 Reserves
- 5 Net Current Assets
- 6 Rating Information
- 7 Operating Statement
- 8 Statement of Financial Position
- 9 Restricted Funds Summary

### Income and Expenditure Graphs to 30 June 2024



### Other Graphs to 30 June 2024







### STATEMENT OF FINANCIAL ACTIVITY BY NATURE

### FOR THE PERIOD TO 30 June 2024

| FOR THE PERIOD TO 30 June 2024