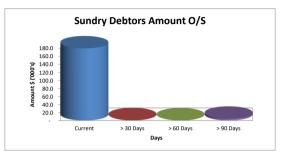

--------------------------------------------------------------------------|-----|
| Against:                                                                                                                             | Nil |



# SHIRE OF PINGELLY MONTHLY STATEMENT OF FINANCIAL ACTIVITY FOR THE PERIOD TO 30 June 2024

### **TABLE OF CONTENTS**

Graphical Analysis Statement of Financial Activity by Nature Report on Significant Variances

Notes to and Forming Part of the Statement

- 1 Acquisition of Assets
- 2 Disposal of Assets
- 3 Information on Borrowings
- 4 Reserves
- 5 Net Current Assets
- 6 Rating Information
- 7 Operating Statement
- 8 Statement of Financial Position
- 9 Restricted Funds Summary

### Income and Expenditure Graphs to 30 June 2024



### Other Graphs to 30 June 2024







### STATEMENT OF FINANCIAL ACTIVITY BY NATURE

### FOR THE PERIOD TO 30 June 2024

| FOR THE PERIOD TO 30 June 2024