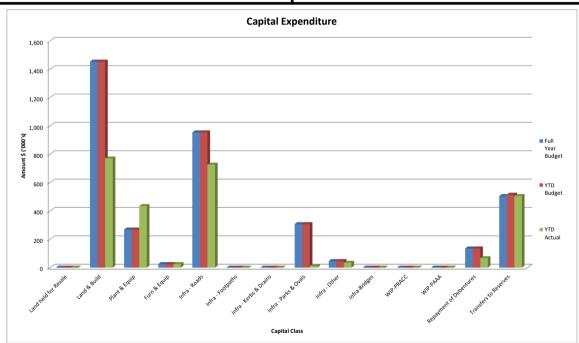

----------------------------------------------------------------------|-----|
| Against:                                                                                                                             | Nil |



# SHIRE OF PINGELLY MONTHLY STATEMENT OF FINANCIAL ACTIVITY FOR THE PERIOD TO 30 June 2024

### **TABLE OF CONTENTS**

Graphical Analysis Statement of Financial Activity by Nature Report on Significant Variances

Notes to and Forming Part of the Statement

- 1 Acquisition of Assets
- 2 Disposal of Assets
- 3 Information on Borrowings
- 4 Reserves
- 5 Net Current Assets
- 6 Rating Information
- 7 Operating Statement
- 8 Statement of Financial Position
- 9 Restricted Funds Summary

### Income and Expenditure Graphs to 30 June 2024



### Other Graphs to 30 June 2024







### STATEMENT OF FINANCIAL ACTIVITY BY NATURE

### FOR THE PERIOD TO 30 June 2024

| FOR THE PERIOD TO 30 June 2024