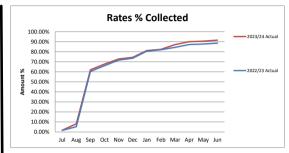

------------------------------------------------------------------------|-----|
| Against:                                                                                                                             | Nil |



# SHIRE OF PINGELLY MONTHLY STATEMENT OF FINANCIAL ACTIVITY FOR THE PERIOD TO 30 June 2024

### **TABLE OF CONTENTS**

Graphical Analysis Statement of Financial Activity by Nature Report on Significant Variances

Notes to and Forming Part of the Statement

- 1 Acquisition of Assets
- 2 Disposal of Assets
- 3 Information on Borrowings
- 4 Reserves
- 5 Net Current Assets
- 6 Rating Information
- 7 Operating Statement
- 8 Statement of Financial Position
- 9 Restricted Funds Summary

### Income and Expenditure Graphs to 30 June 2024



### Other Graphs to 30 June 2024







### STATEMENT OF FINANCIAL ACTIVITY BY NATURE

### FOR THE PERIOD TO 30 June 2024

| FOR THE PERIOD TO 30 June 2024